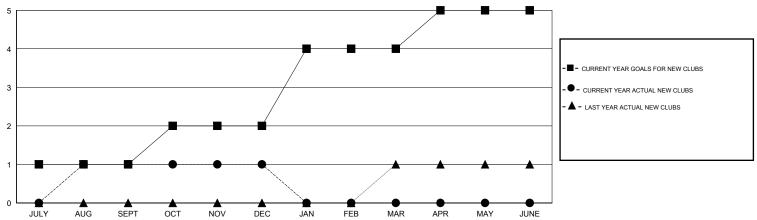

## **LOCATION MISSISSIPPI**

 $\mathsf{GMT}\;\mathsf{CA}\;1$ 

| Clubs                 |                  |           |                  |                  | Members               |                    |                                     |                    |                  |
|-----------------------|------------------|-----------|------------------|------------------|-----------------------|--------------------|-------------------------------------|--------------------|------------------|
| RESULTS FOR 2016-2017 |                  |           |                  |                  | RESULTS FOR 2016-2017 |                    |                                     |                    |                  |
| QUARTER               | NEW CLUB<br>GOAL | NEW CLUBS | DROPPED<br>CLUBS | NET<br>GAIN/LOSS | QUARTER               | NEW MEMBER<br>GOAL | CHARTER AND<br>NEW MEMBERS<br>ADDED | DROPPED<br>MEMBERS | NET<br>GAIN/LOSS |
| JULY/AUG/SEPT         | 1                | 1         | 0                | 1                | JULY/AUG/SEPT         | 27                 | 49                                  | 44                 | 5                |
| OCT/NOV/DEC           | 1                | 0         | 1                | -1               | OCT/NOV/DEC           | 38                 | 41                                  | 47                 | -6               |
| JAN/FEB/MAR           | 2                | 0         | 0                | 0                | JAN/FEB/MAR           | 58                 | 0                                   | 0                  | 0                |
| APR/MAY/JUNE          | 1                | 0         | 0                | 0                | APR/MAY/JUNE          | 42                 | 0                                   | 0                  | 0                |

### GOALS AND ACTUAL NEW CLUBS CUMULATIVE