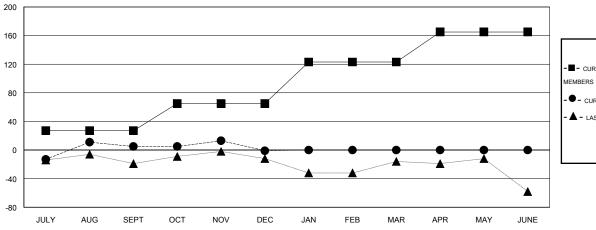

## **LOCATION MISSISSIPPI**

 $\mathsf{GMT}\;\mathsf{CA}\;1$ 

| Clubs                 |                  |           |                  |                  | Members               |                    |                                     |                    |                  |
|-----------------------|------------------|-----------|------------------|------------------|-----------------------|--------------------|-------------------------------------|--------------------|------------------|
| RESULTS FOR 2016-2017 |                  |           |                  |                  | RESULTS FOR 2016-2017 |                    |                                     |                    |                  |
| QUARTER               | NEW CLUB<br>GOAL | NEW CLUBS | DROPPED<br>CLUBS | NET<br>GAIN/LOSS | QUARTER               | NEW MEMBER<br>GOAL | CHARTER AND<br>NEW MEMBERS<br>ADDED | DROPPED<br>MEMBERS | NET<br>GAIN/LOSS |
| JULY/AUG/SEPT         | 1                | 1         | 0                | 1                | JULY/AUG/SEPT         | 27                 | 49                                  | 44                 | 5                |
| OCT/NOV/DEC           | 1                | 0         | 1                | -1               | OCT/NOV/DEC           | 38                 | 41                                  | 47                 | -6               |
| JAN/FEB/MAR           | 2                | 0         | 0                | 0                | JAN/FEB/MAR           | 58                 | 0                                   | 0                  | 0                |
| APR/MAY/JUNE          | 1                | 0         | 0                | 0                | APR/MAY/JUNE          | 42                 | 0                                   | 0                  | 0                |

#### GOALS AND ACTUAL MEMBERS CUMULATIVE

| -■-  | CURRENT YEAR GOALS FOR NEW |
|------|----------------------------|
| MEMA | EDG                        |

- ● - CURRENT YEAR ACTUAL MEMBERS

- ▲ - LAST YEAR ACTUAL MEMBERS